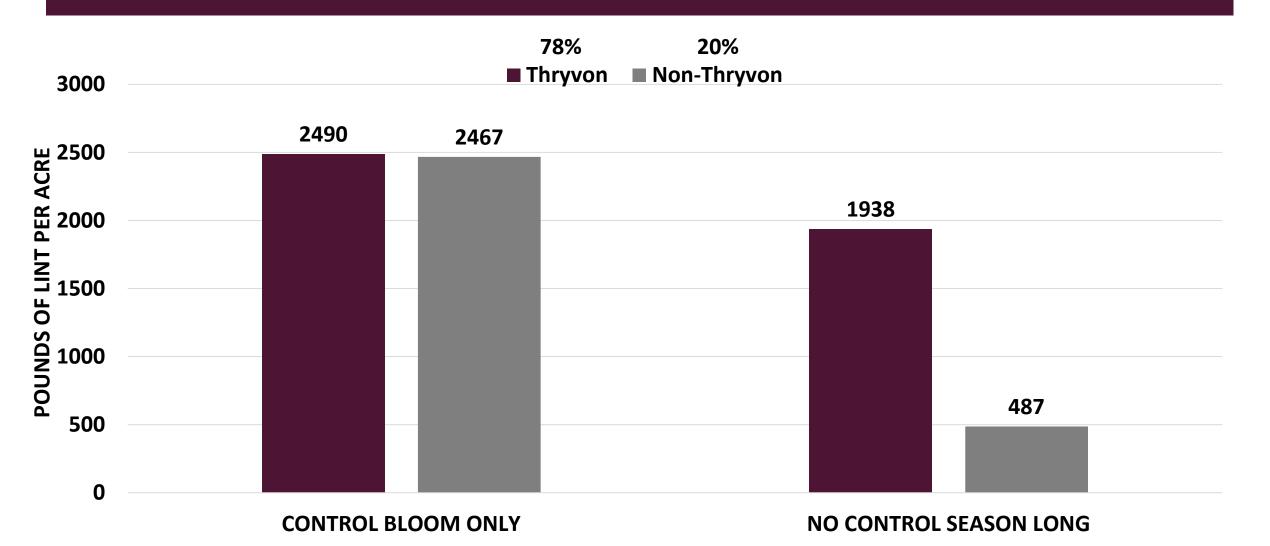

n?
- What thresholds should be used in the bloom period?
- Should there be any changes in insecticide use strategies for plant bugs?

## THRYVON SQUARE RETENTION



#### THRYVON TREATMENTS DURING THE BLOOMING PERIOD (1)



#### THRYVON TREATMENTS DURING THE BLOOMING PERIOD (2)



#### **2021 EARLY SEASON MANAGEMENT THRYVON TRIAL**



#### 2021 EARLY SEASON MANAGEMENT THRYVON TRIAL



#### 2021 LATE SEASON MANAGEMENT THRYVON TRIAL



#### 2021 LATE SEASON MANAGEMENT THRYVON TRIAL





# **Seasonal Total TPB Applications**



#### 2021 EARLY SEASON MANAGEMENT THRYVON TRIAL



#### 2021 LATE SEASON MANAGEMENT THRYVON TRIAL



# YIELD OF THRYVON COTTON



#### **YIELD- ALL SITE YEARS**





#### THRYVON TREATMENTS DURING THE BLOOMING PERIOD



#### 2021 THRYVON TARNISHED PLANT BUG MANAGEMENT





# INSECTICIDE CONTROL IN THRYVON COTTON



#### TPB EFFICACY IN THRYVON AND NON-THRYVON COTTON 10 DAT









### MIGRATING ADULTS

#### 2021 THRYVON TARNISHED PLANT BUG MANAGEMENT, SIDON, MS



#### THRYVON SUMMARY

- No apparent activity on adults
- Overall numbers will be lower and populations build slower
- Utilize currently recommended thresholds
- Insecticides that work in Non-Thryvon cotton possibly work better in Thryvon cotton
- To realize reductions in sprays: DO NOT CHEAT Thresholds