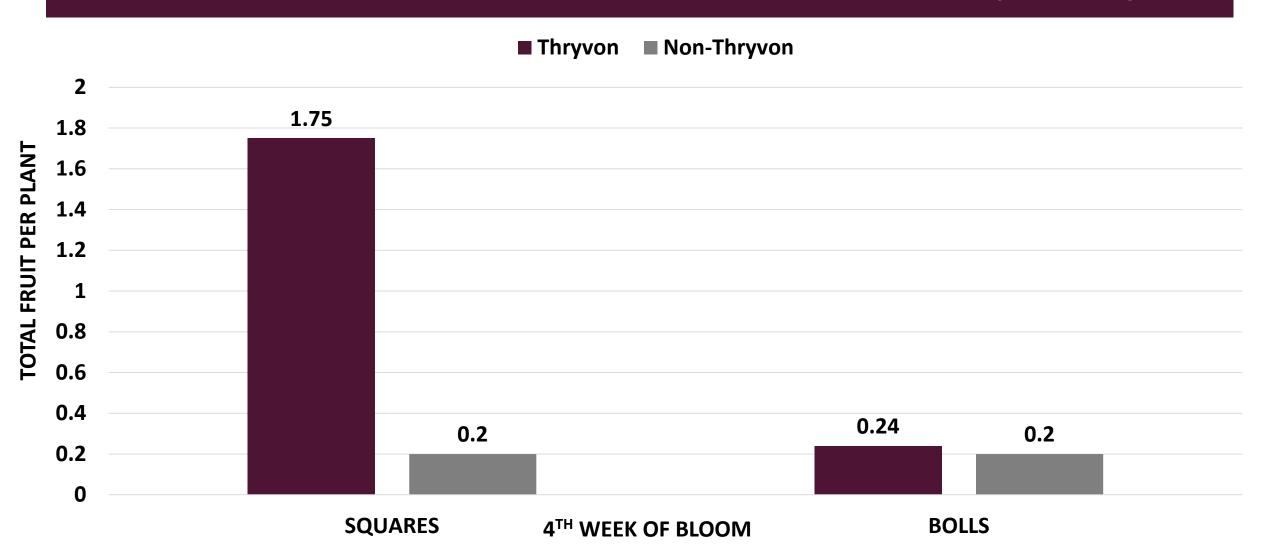

## THRYVON SQUARE RETENTION

#### THRYVON TREATMENTS DURING THE BLOOMING PERIOD (1)

#### THRYVON TREATMENTS DURING THE BLOOMING PERIOD (2)