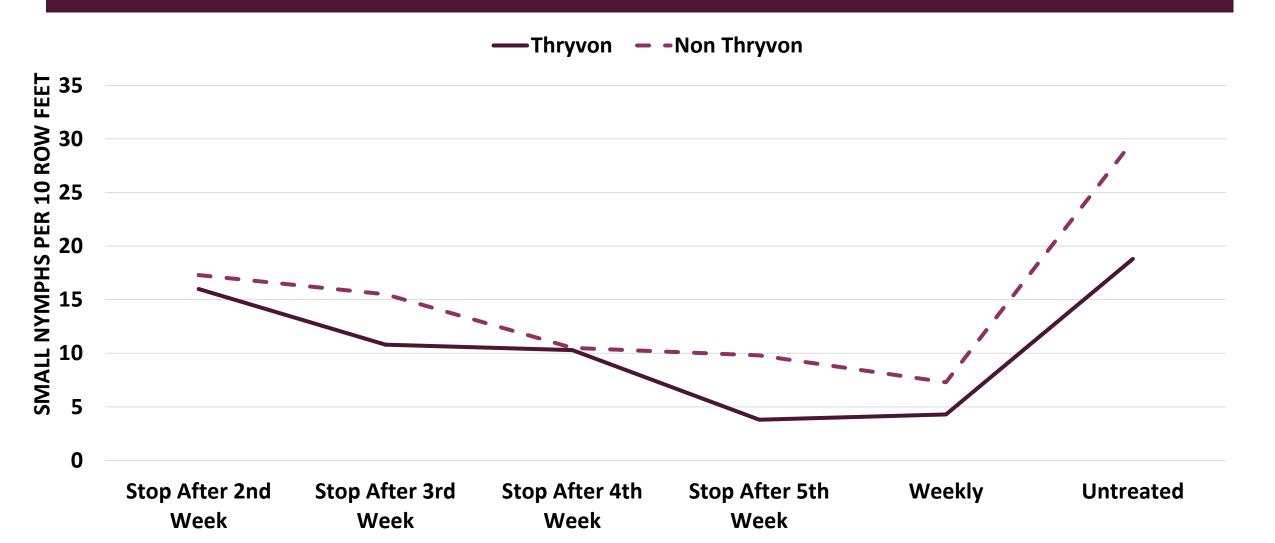

#### THRYVON TREATMENTS DURING THE BLOOMING PERIOD (1)

#### THRYVON TREATMENTS DURING THE BLOOMING PERIOD (2)