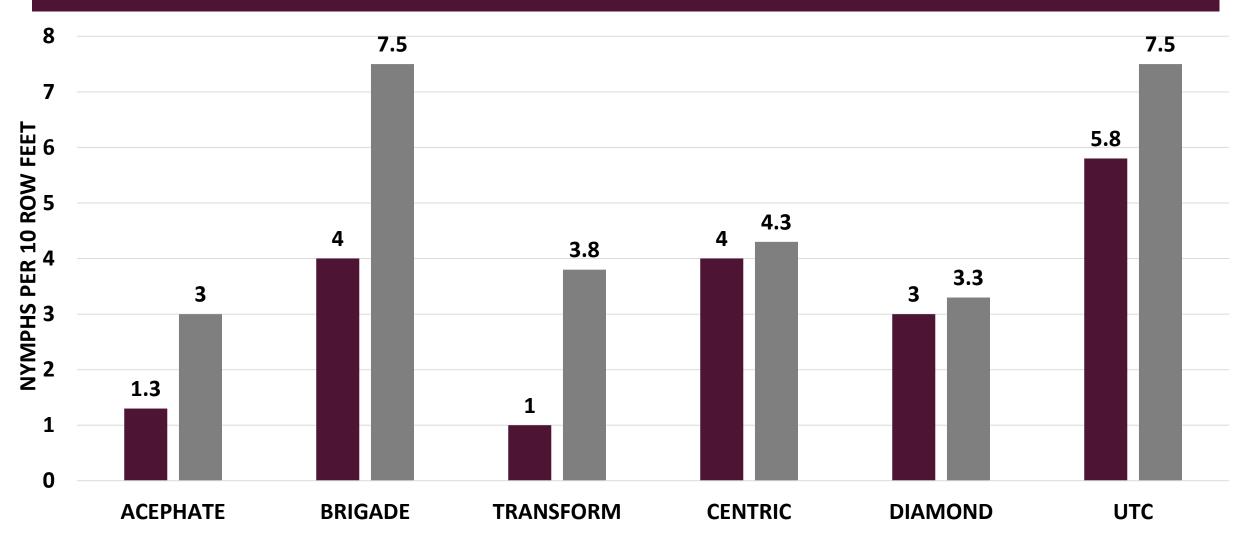

# INSECTICIDE CONTROL IN THRYVON COTTON

#### TPB EFFICACY IN THRYVON AND NON-THRYVON COTTON 10 DAT