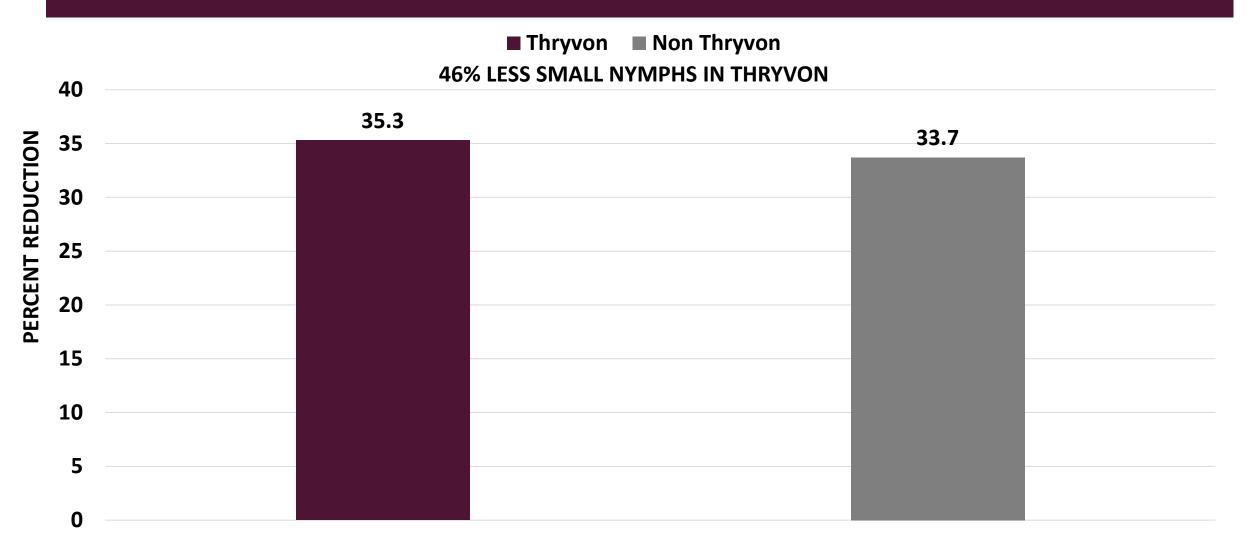

#### WHAT TO EXPECT WITH THRYVON DURING THE BLOOM PERIOD



- What is happening in Thryvon technology compared to Non-Thryvon?
- What thresholds should be used in the bloom period?
- Should there be any changes in insecticide use strategies for plant bugs?

## THRYVON SQUARE RETENTION



#### THRYVON TREATMENTS DURING THE BLOOMING PERIOD (1)



#### THRYVON TREATMENTS DURING THE BLOOMING PERIOD (2)



#### **2021 EARLY SEASON MANAGEMENT THRYVON TRIAL**



#### 2021 EARLY SEASON MANAGEMENT THRYVON TRIAL



#### 2021 LATE SEASON MANAGEMENT THRYVON TRIAL



#### 2021 LATE SEASON MANAGEMENT THRYVON TRIAL





# **Seasonal Total TPB Applications**



#### 2021 EARLY SEASON MANAGEMENT THRYVON TRIAL



#### 2021 LATE SEASON MANAGEMENT THRYVON TRIAL



# YIELD OF THRYVON COTTON



#### **YIELD- ALL SITE YEARS**





#### THRYVON TREATMENTS DURING THE BLOOMING PERIOD



#### 2021 THRYVON TARNISHED PLANT BUG MANAGEMENT





# INSECTICIDE CONTROL IN THRYVON COTTON



#### TPB EFFICACY IN THRYVON AND NON-THRYVON COTTON 10 DAT









### MIGRATING ADULTS

#### 2021 THRYVON TARNISHED PLANT BUG MANAGEMENT, SIDON, MS



#### THRYVON SUMMARY

- No apparent activity on adults
- Overall numbers will be lower and populations build slower
- Utilize currently recommended thresholds
- Insecticides that work in Non-Thryvon cotton possibly work better in Thryvon cotton
- To realize reductions in sprays: DO NOT CHEAT Thresholds