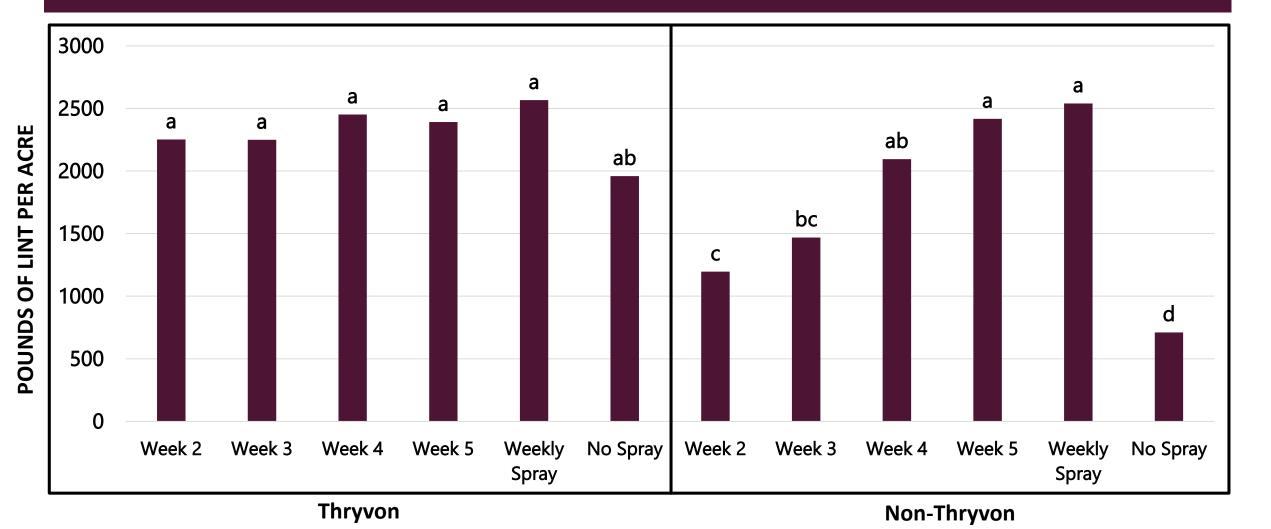

#### THRYVON TREATMENTS DURING THE BLOOMING PERIOD (1)

#### THRYVON TREATMENTS DURING THE BLOOMING PERIOD (2)

#### THRYVON TREATMENTS DURING THE BLOOMING PERIOD

#### 2021 THRYVON TARNISHED PLANT BUG MANAGEMENT

#### 2021 THRYVON TARNISHED PLANT BUG MANAGEMENT, SIDON, MS