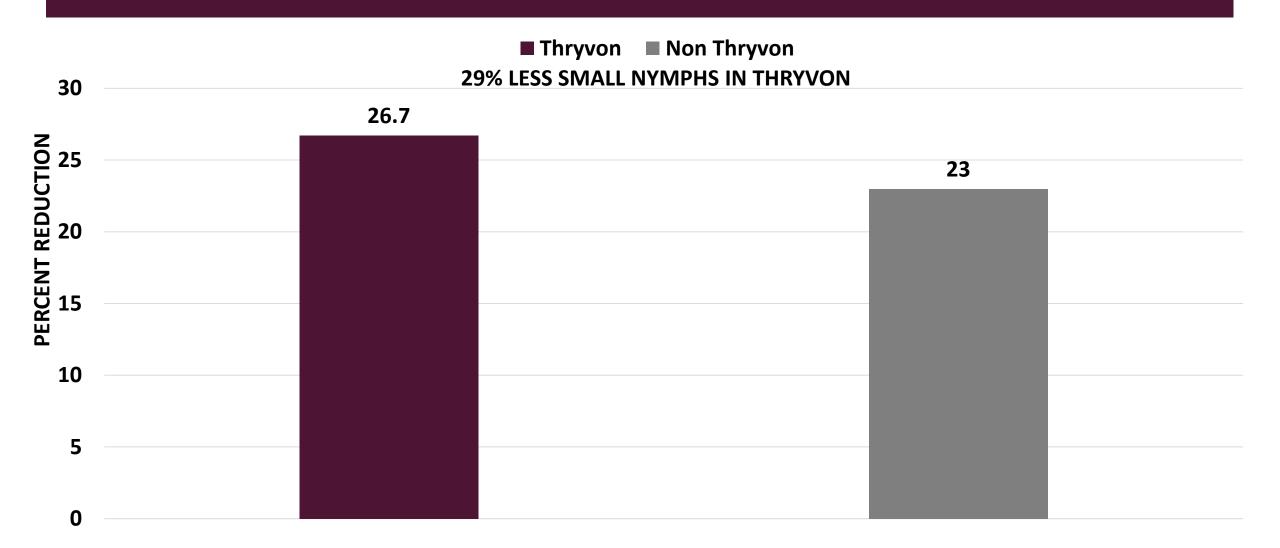

#### WHAT TO EXPECT WITH THRYVON DURING THE BLOOM PERIOD



- What is happening in Thryvon technology compared to Non-Thryvon?
- What thresholds should be used in the bloom period?
- Should there be any changes in insecticide use strategies for plant bugs?

## THRYVON SQUARE RETENTION



#### THRYVON TREATMENTS DURING THE BLOOMING PERIOD (1)



#### THRYVON TREATMENTS DURING THE BLOOMING PERIOD (2)



#### **2021 EARLY SEASON MANAGEMENT THRYVON TRIAL**



#### 2021 EARLY SEASON MANAGEMENT THRYVON TRIAL



#### 2021 LATE SEASON MANAGEMENT THRYVON TRIAL



#### 2021 LATE SEASON MANAGEMENT THRYVON TRIAL





# **Seasonal Total TPB Applications**



#### 2021 EARLY SEASON MANAGEMENT THRYVON TRIAL



#### 2021 LATE SEASON MANAGEMENT THRYVON TRIAL



# YIELD OF THRYVON COTTON



#### **YIELD- ALL SITE YEARS**





#### THRYVON TREATMENTS DURING THE BLOOMING PERIOD



#### 2021 THRYVON TARNISHED PLANT BUG MANAGEMENT





# INSECTICIDE CONTROL IN THRYVON COTTON



#### TPB EFFICACY IN THRYVON AND NON-THRYVON COTTON 10 DAT









### MIGRATING ADULTS

#### 2021 THRYVON TARNISHED PLANT BUG MANAGEMENT, SIDON, MS



#### THRYVON SUMMARY

- No apparent activity on adults
- Overall numbers will be lower and populations build slower
- Utilize currently recommended thresholds
- Insecticides that work in Non-Thryvon cotton possibly work better in Thryvon cotton
- To realize reductions in sprays: DO NOT CHEAT Thresholds