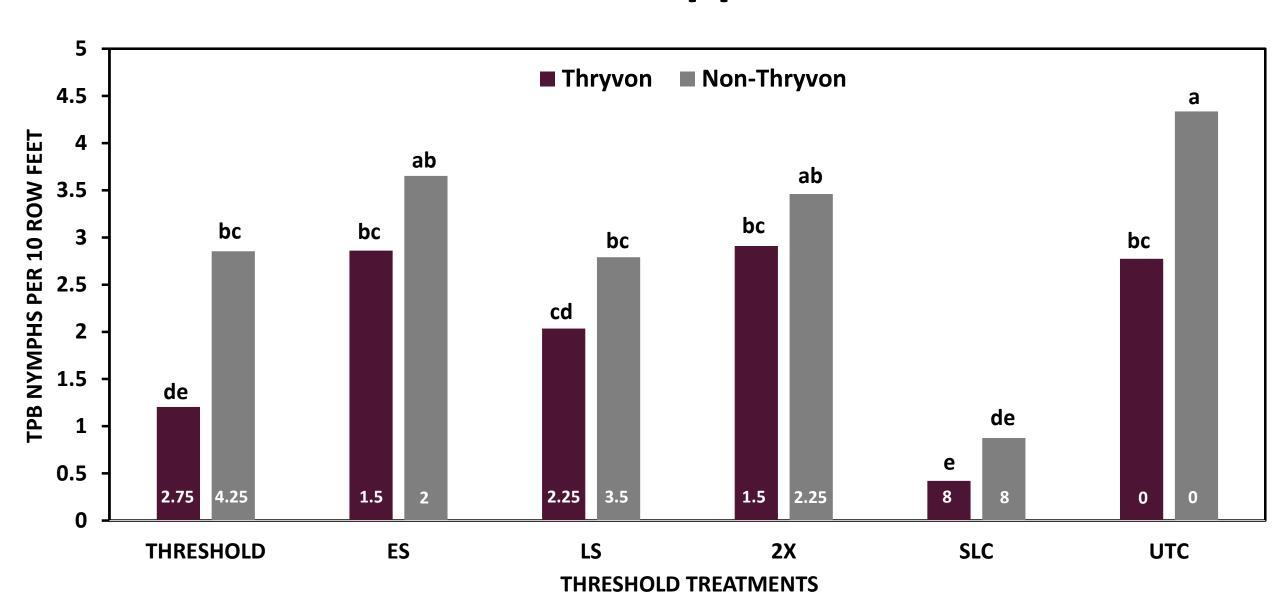

#### 2021 THRYVON TARNISHED PLANT BUG MANAGEMENT

#### 2021 THRYVON TARNISHED PLANT BUG MANAGEMENT, SIDON, MS