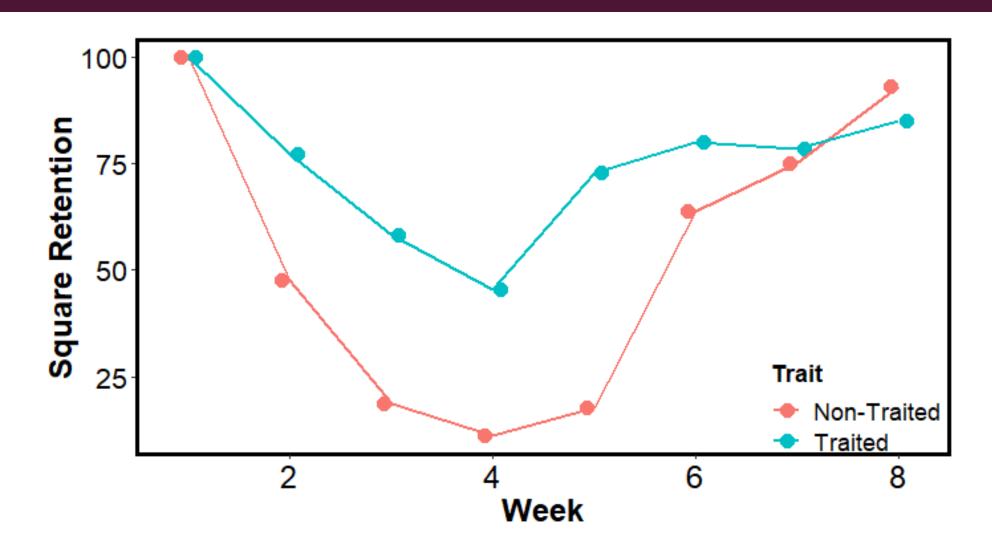

#### WHAT TO EXPECT WITH THRYVON DURING THE BLOOM PERIOD



- What is happening in Thryvon technology compared to Non-Thryvon?
- What thresholds should be used in the bloom period?
- Should there be any changes in insecticide use strategies for plant bugs?

## THRYVON SQUARE RETENTION



#### THRYVON TREATMENTS DURING THE BLOOMING PERIOD (1)



#### THRYVON TREATMENTS DURING THE BLOOMING PERIOD (2)



#### **2021 EARLY SEASON MANAGEMENT THRYVON TRIAL**



#### 2021 EARLY SEASON MANAGEMENT THRYVON TRIAL



#### 2021 LATE SEASON MANAGEMENT THRYVON TRIAL



#### 2021 LATE SEASON MANAGEMENT THRYVON TRIAL





# **Seasonal Total TPB Applications**



#### 2021 EARLY SEASON MANAGEMENT THRYVON TRIAL



#### 2021 LATE SEASON MANAGEMENT THRYVON TRIAL



# YIELD OF THRYVON COTTON



#### **YIELD- ALL SITE YEARS**





#### THRYVON TREATMENTS DURING THE BLOOMING PERIOD



#### 2021 THRYVON TARNISHED PLANT BUG MANAGEMENT





# INSECTICIDE CONTROL IN THRYVON COTTON



#### TPB EFFICACY IN THRYVON AND NON-THRYVON COTTON 10 DAT









### MIGRATING ADULTS

#### 2021 THRYVON TARNISHE