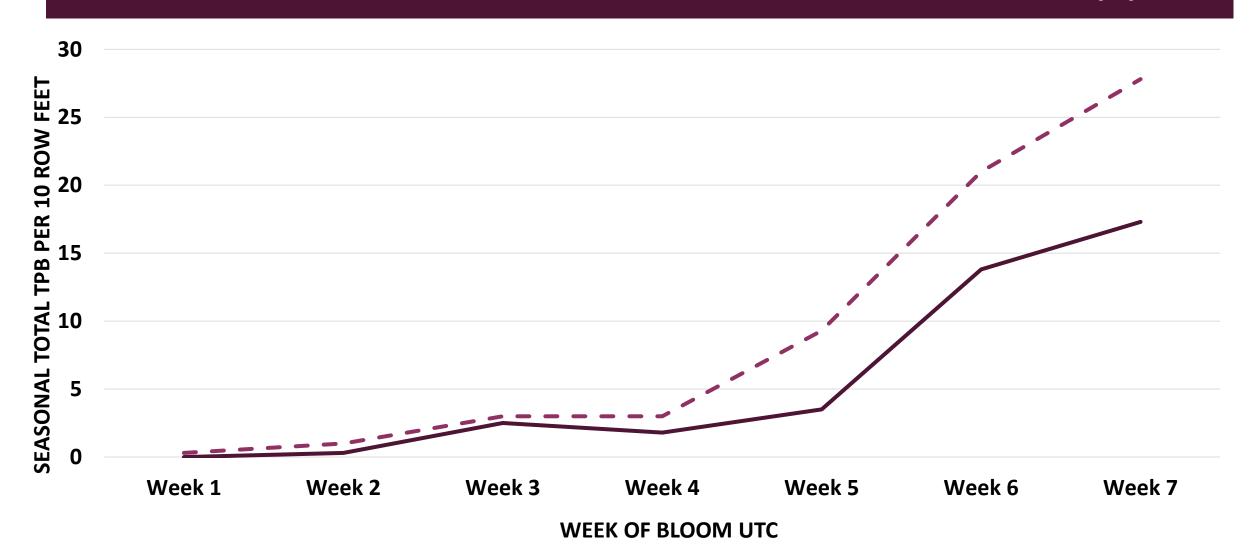

#### WHAT TO EXPECT WITH THRYVON DURING THE BLOOM PERIOD



- What is happening in Thryvon technology compared to Non-Thryvon?
- What thresholds should be used in the bloom period?
- Should there be any changes in insecticide use strategies for plant bugs?

## THRYVON SQUARE RETENTION



#### THRYVON TREATMENTS DURING THE BLOOMING PERIOD (1)



#### THRYVON TREATMENTS DURING THE BLOOMING PERIOD (2)



#### **2021 EARLY SEASON MANAGEMENT THRYVON TRIAL**



#### 2021 EARLY SEASON MANAGEMENT THRYVON TRIAL



#### 2021 LATE SEASON MANAGEMENT THRYVON TRIAL



#### 2021 LATE SEASON MANAGEMENT THRYVON TRIAL





# **Seasonal Total TPB Applications**



#### 2021 EARLY SEASON MANAGEMENT THRYVON TRIAL



#### 2021 LATE SEASON MANAGEMENT THRYVON TRIAL



# YIELD OF THRYVON COTTON



#### **YIELD- ALL SITE YEARS**





#### THRYVON TREATMENTS DURING THE BLOOMING PERIOD



#### 2021 THRYVON TARNISHED PLANT BUG MANAGEMENT





# INSECTICIDE CONTROL IN THRYVON COTTON



#### TPB EFFICACY IN THRYVON AND NON-THRYVON COTTON 10 DAT









### MIGRATING ADULTS

#### 2021 THRYVON TARNISHED PLANT BUG MANAGEMENT, SIDON, MS



#### THRYVON SUMMARY

- No apparent activity on adults
- Overall numbers will b