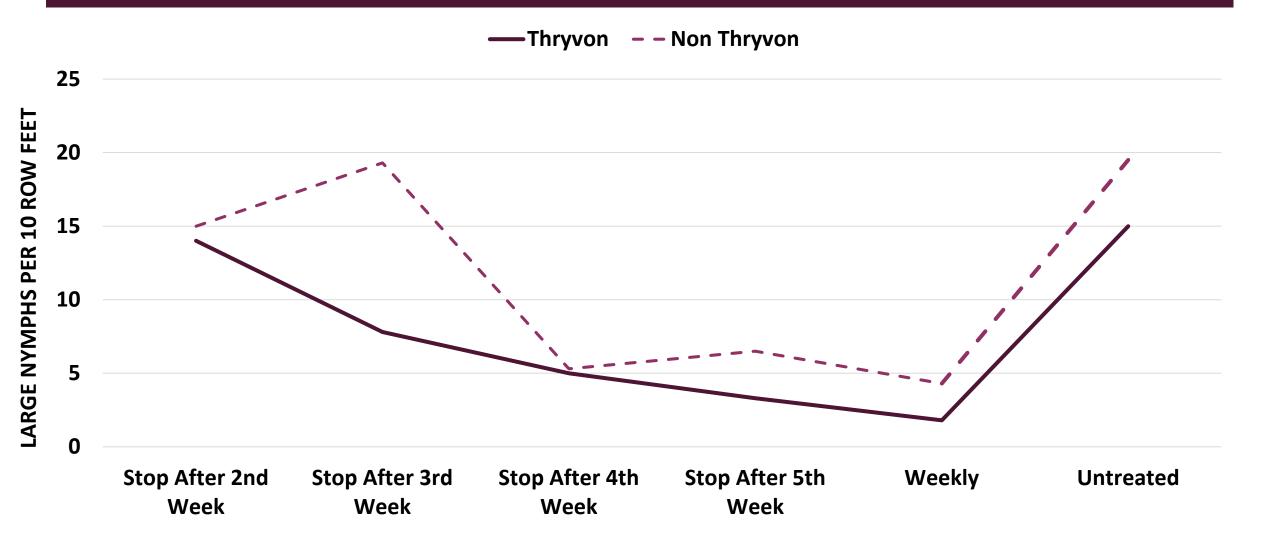

#### THRYVON TREATMENTS DURING THE BLOOMING PERIOD (1)

#### THRYVON TREATMENTS DURING THE BLOOMING PERIOD (2)