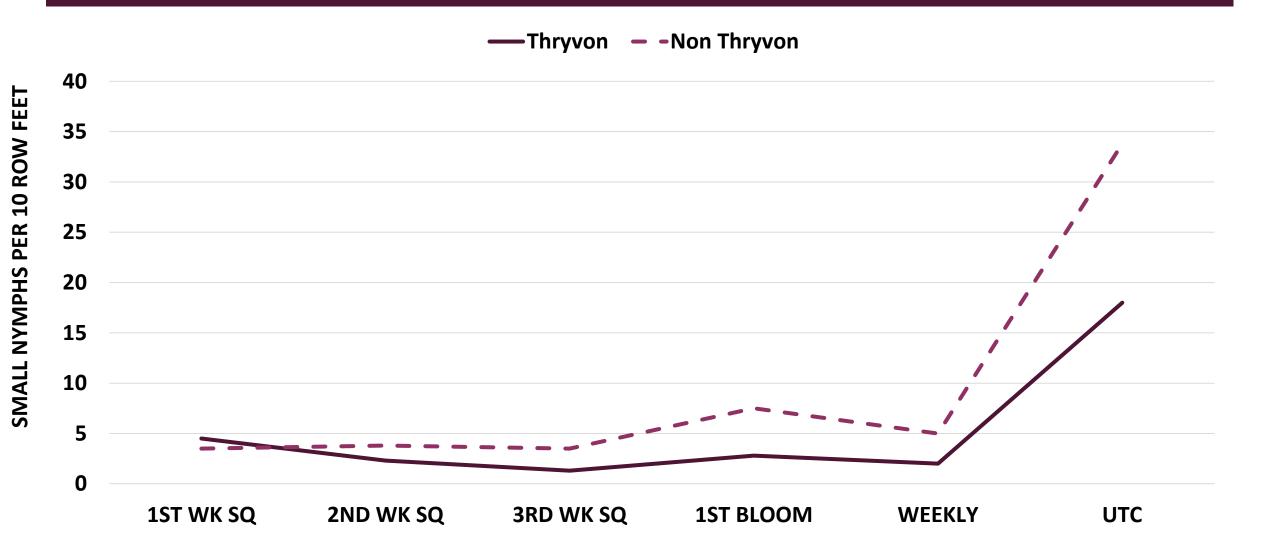

#### WHAT TO EXPECT WITH THRYVON DURING THE BLOOM PERIOD



- What is happening in Thryvon technology compared to Non-Thryvon?
- What thresholds should be used in the bloom period?
- Should there be any changes in insecticide use strategies for plant bugs?

## THRYVON SQUARE RETENTION



#### THRYVON TREATMENTS DURING THE BLOOMING PERIOD (1)



#### THRYVON TREATMENTS DURING THE BLOOMING PERIOD (2)



#### **2021 EARLY SEASON MANAGEMENT THRYVON TRIAL**



#### 2021 EARLY SEASON MANAGEMENT THRYVON TRIAL



#### 2021 LATE SEASON MANAGEMENT THRYVON TRIAL



#### 2021 LATE SEASON MANAGEMENT THRYVON TRIAL





# **Seasonal Total TPB Applications**



#### 2021 EARLY SEASON MANAGEMENT THRYVON TRIAL



#### 2021 LATE SEASON MANAGEMENT THRYVON TRIAL



# YIELD OF THRYVON COTTON



#### **YIELD- ALL SITE YEARS**





#### THRYVON TREATMENTS DURING THE BLOOMING PERIOD



#### 2021 THRYVON TARNISHED PLANT BUG MANAGEMENT





# INSECTICIDE CONTROL IN THRYVON COTTON



#### TPB EFFICACY IN THRYVON AND NON-THRYVON COTTON 10 DAT









### MIGRATING ADULTS

#### 2021 THRYVON TARNISHED PLANT BUG MANAGEMENT, SIDON, MS



#### THRYVON SUMMARY

- No apparent activity on adults
- Overall numbers will be lower and populations build slower
- Utilize currentl