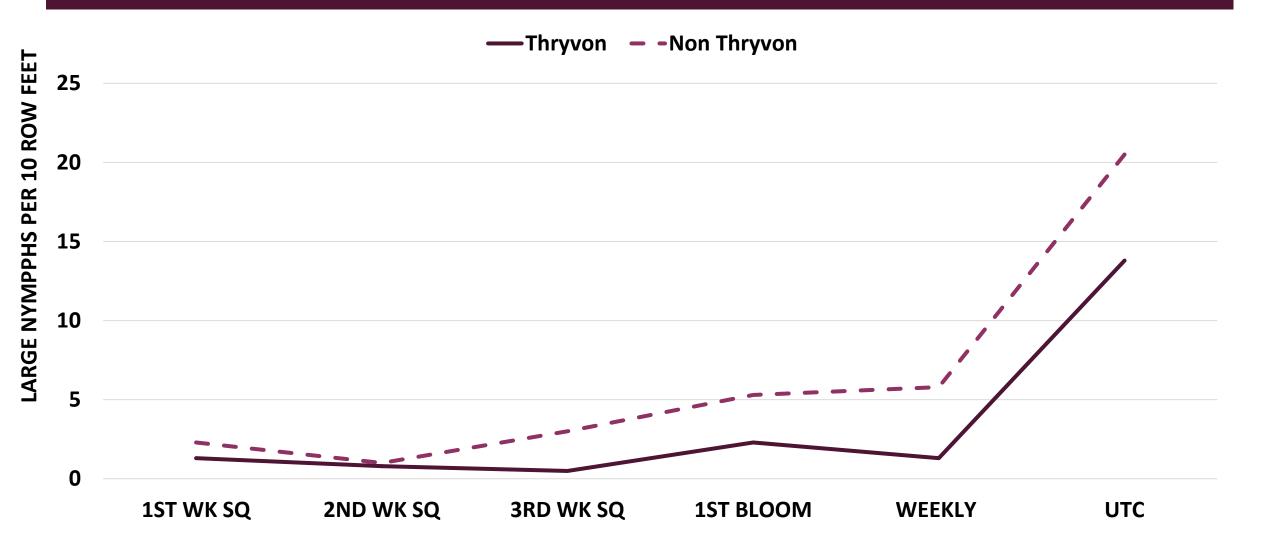

#### WHAT TO EXPECT WITH THRYVON DURING THE BLOOM PERIOD



- What is happening in Thryvon technology compared to Non-Thryvon?
- What thresholds should be used in the bloom period?
- Should there be any changes in insecticide use strategies for plant bugs?

## THRYVON SQUARE RETENTION



#### THRYVON TREATMENTS DURING THE BLOOMING PERIOD (1)



#### THRYVON TREATMENTS DURING THE BLOOMING PERIOD (2)



#### **2021 EARLY SEASON MANAGEMENT THRYVON TRIAL**



#### 2021 EARLY SEASON MANAGEMENT THRYVON TRIAL



#### 2021 LATE SEASON MANAGEMENT THRYVON TRIAL



#### 2021 LATE SEASON MANAGEMENT THRYVON TRIAL





# **Seasonal Total TPB Applications**



#### 2021 EARLY SEASON MANAGEMENT THRYVON TRIAL



#### 2021 LATE SEASON MANAGEMENT THRYVON TRIAL



# YIELD OF THRYVON COTTON



#### **YIELD- ALL SITE YEARS**





#### THRYVON TREATMENTS DURING THE BLOOMING PERIOD



#### 2021 THRYVON TARNISHED PLANT BUG MANAGEMENT





# INSECTICIDE CONTROL IN THRYVON COTTON



#### TPB EFFICACY IN THRYVON AND NON-THRYVON COTTON 10 DAT









### MIGRATING ADULTS

#### 2021 THRYVON TARNISHED PLANT BUG MANAGEMENT, SIDON, MS



#### THRYVON SUMMARY

- No apparent activity on adults
- Overall numbers will be lower and populations build slower
- Utilize currently recommended thresholds
- Insecticides that work i