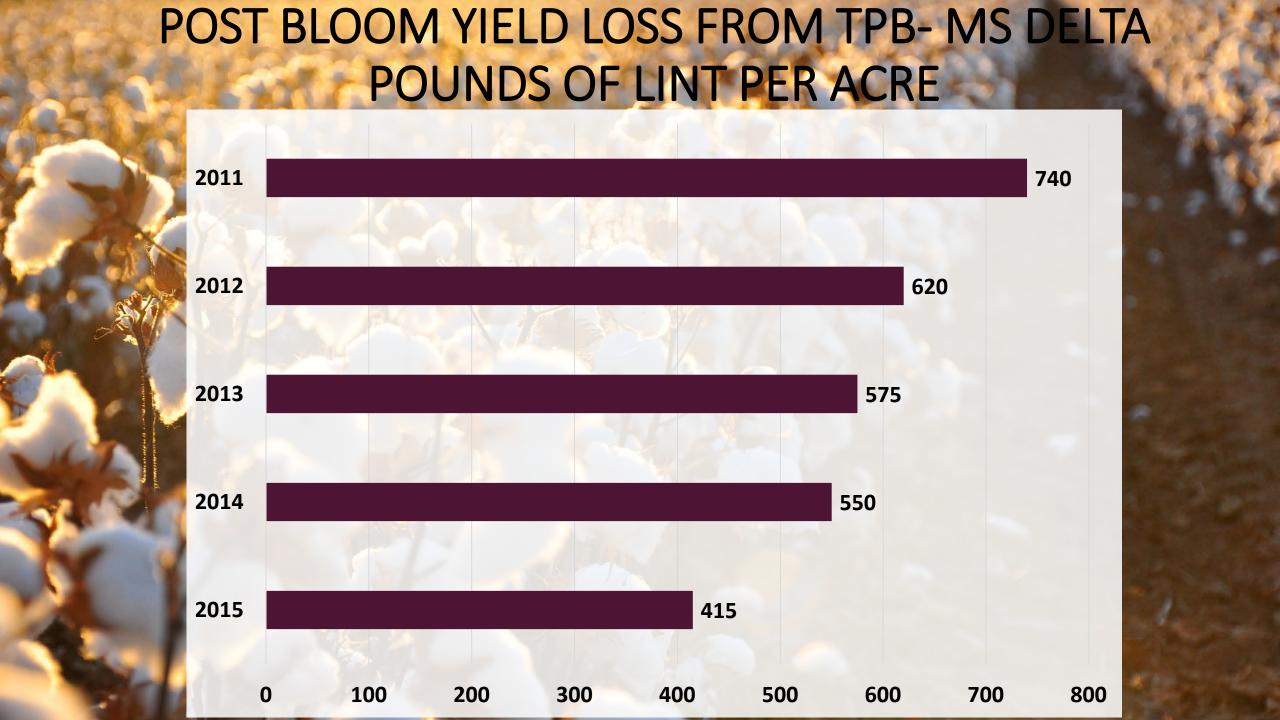

#### WHAT TO EXPECT WITH THRYVON DURING THE BLOOM PERIOD



- What is happening in Thryvon technology compared to Non-Thryvon?
- What thresholds should be used in the bloom period?
- Should there be any changes in insecticide use strategies for plant bugs?

## THRYVON SQUARE RETENTION



#### THRYVON TREATMENTS DURING THE BLOOMING PERIOD (1)



#### THRYVON TREATMENTS DURING THE BLOOMING PERIOD (2)



#### **2021 EARLY SEASON MANAGEMENT THRYVON TRIAL**



#### 2021 EARLY SEASON MANAGEMENT THRYVON TRIAL



#### 2021 LATE SEASON MANAGEMENT THRYVON TRIAL



#### 2021 LATE SEASON MANAGEMENT THRYVON TRIAL





# **Seasonal Total TPB Applications**



#### 2021 EARLY SEASON MANAGEMENT THRYVON TRIAL



#### 2021 LATE SEASON MANAGEMENT THRYVON TRIAL



# YIELD OF THRYVON COTTON



#### **YIELD-