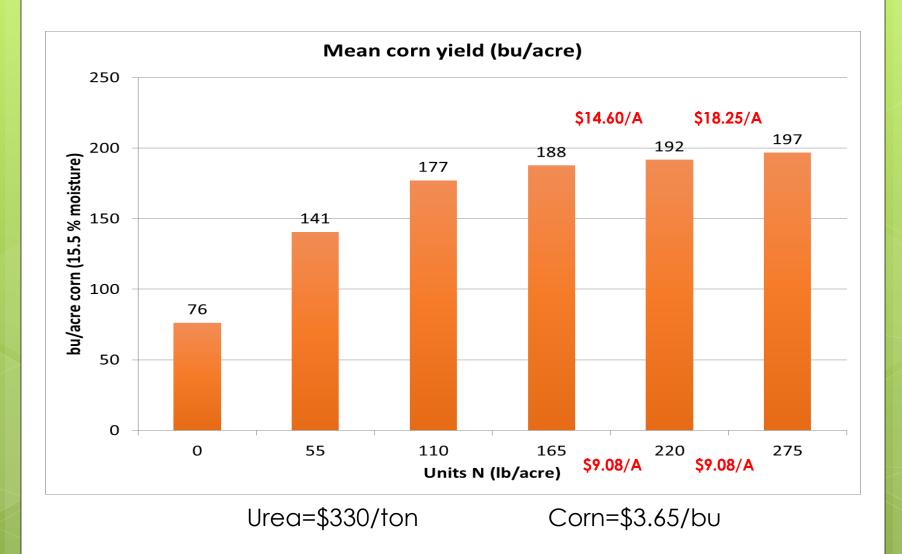

Increasing Profitability Through Diversity

My Experiences With Cover Crops and No-Till

Adam Chappell

- I'm a fourth generation farmer
- Farm around 8000 acres at Cotton Plant AR with my brother Seth
- Try to have 7000+acres planted to covers
- Started experimenting with covers 2010
- Our yields are competitive for our area
- Make the crop with 50%-60% of \$ than our neighbors
- Why and How?