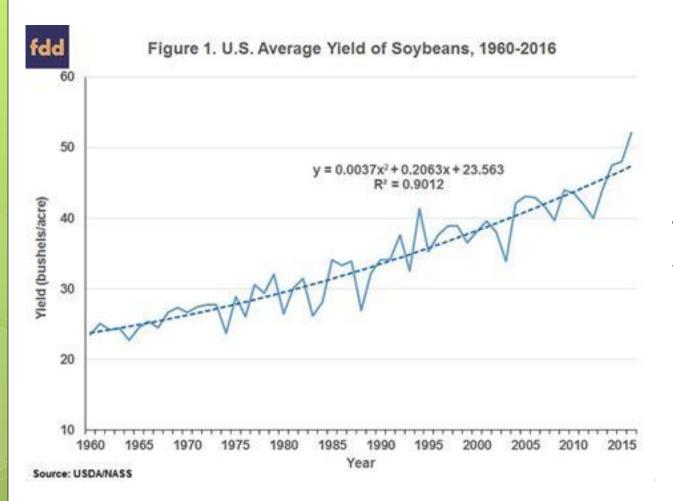

Arkansas State University
Graduated 2002
B.S. Botany

University of Arkansas Graduated 2005 M.S. Entomology

Roughly a 100% increase in yields from early 1970's to today.

File A1-21 February 2018

www.extension.iastate.edu/agdm