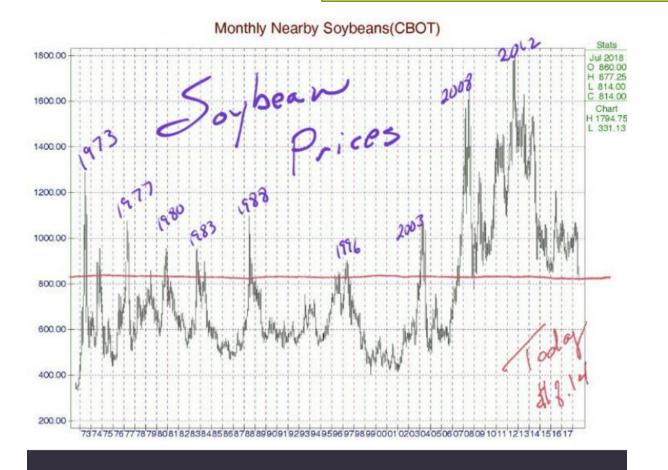

Arkansas State University
Graduated 2002
B.S. Botany

University of Arkansas Graduated 2005 M.S. Entomology

Roughly a 100% increase in yields from early 1970's to today.

File A1-21 February 2018

www.extension.iastate.edu/agdm