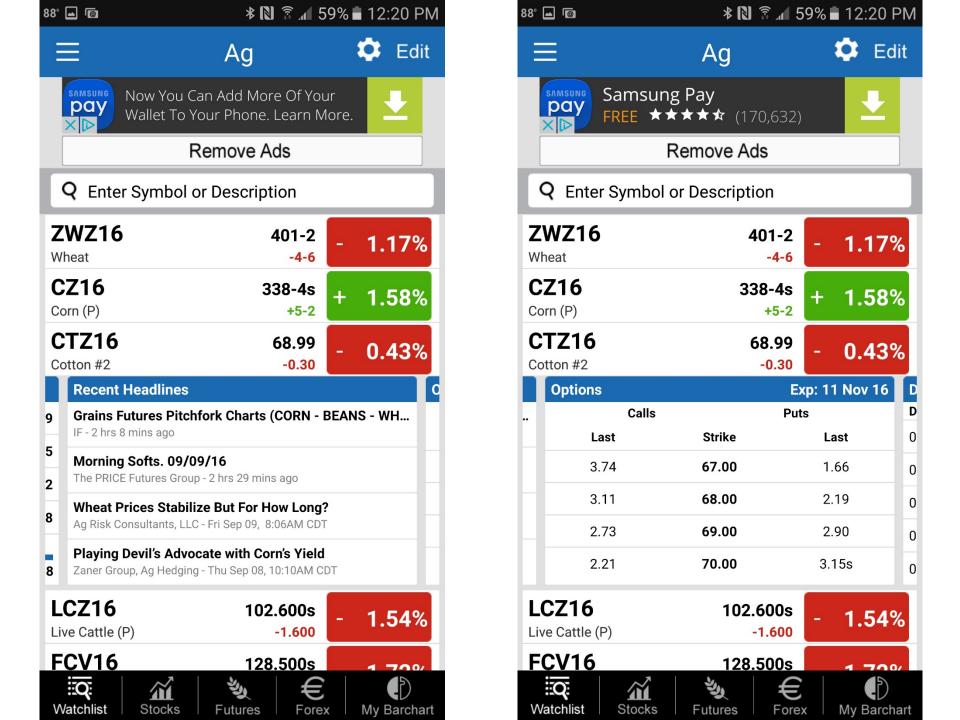

#### **Barchart**

- Features real-time futures and options prices
- Provides technical charts and fundamentals
- Can customize a Watchlist
  - Access to prices, technicals, and fundamentals
  - Can customize charts

#### **Barchart**

- Provides Ag news
- Futures/options quotes
- Blogs

Corn, soybeans higher as week winds down