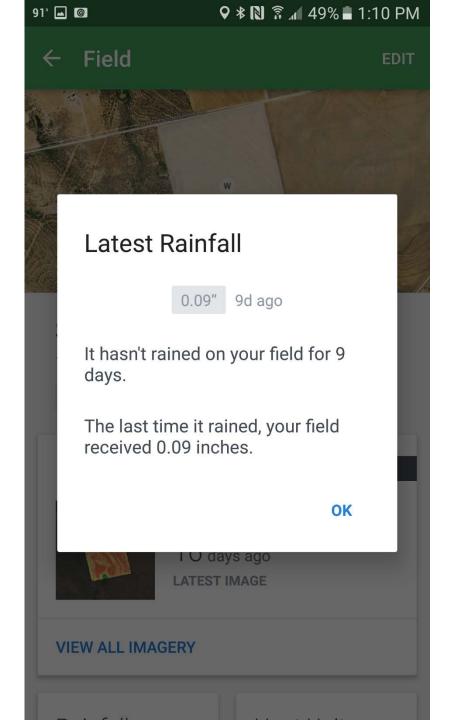

#### Field Rainfall Report for August 27 2016

Hi Blake,

All of your fields received rain between 6 AM yesterday and 6 AM CDT today. Log in to FarmLogs to see the latest rainfall for your fields.

South Field 113.17 acres Wheat

Church 53.88 acres Wheat

North Field 124.65 acres Wheat

See Latest Rainfall