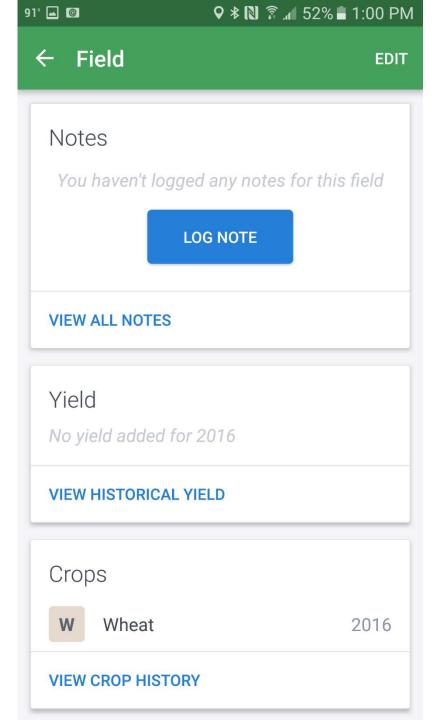

## Farm Logs

- Just recently found
- Gives you the ability to see
  - In-season crop health maps
  - Rainfall and heat reports
  - Soil data
  - Crop history
  - Yield maps
  - Keep track of field operations
  - Even sends you an email when you get rain or have stress on a crop

# Farm Logs

## Farm Logs

Don't forget about the email alerts.