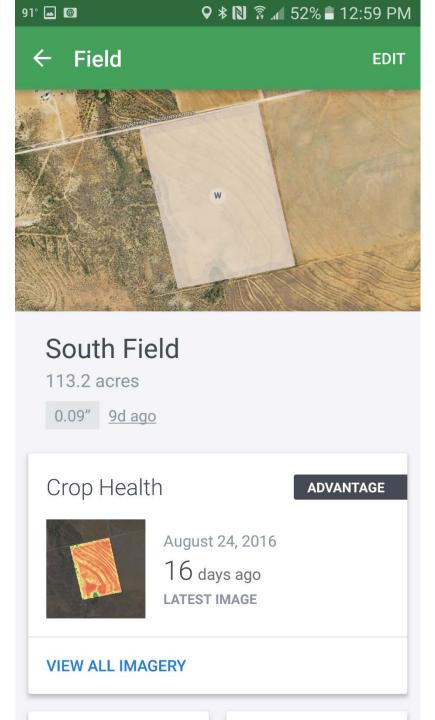

#### Field Rainfall Report for August 27 2016

Hi Blake,

All of your fields received rain between 6 AM yesterday and 6 AM CDT today. Log in to FarmLogs to see the latest rainfall for your fields.

South Field 113.17 acres Wheat

Church 53.88 acres Wheat

North Field 124.65 acres Wheat

See Latest Rainfall