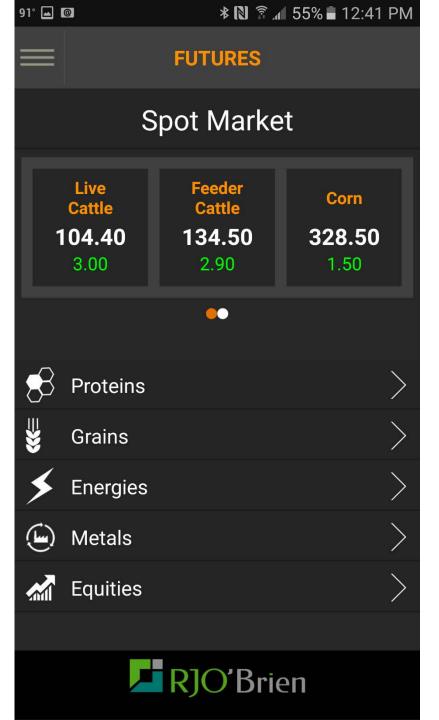

#### **Barchart**

- Features real-time futures and options prices
- Provides technical charts and fundamentals
- Can customize a Watchlist
  - Access to prices, technicals, and fundamentals
  - Can customize charts

#### **Barchart**

- Provides Ag news
- Futures/options quotes
- Blogs

Corn, soybeans higher as week winds down