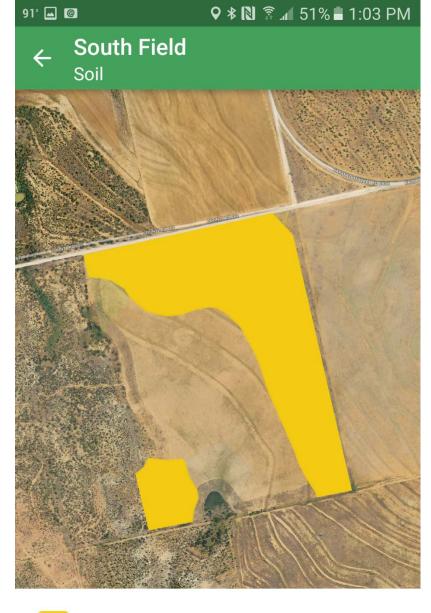

## Farm Logs

- Just recently found
- Gives you the ability to see
  - In-season crop health maps
  - Rainfall and heat reports
  - Soil data
  - Crop history
  - Yield maps
  - Keep track of field operations
  - Even sends you an email when you get rain or have stress on a crop

## Farm Logs

You've added 44% of your acreage!

#### Field Rainfall Report for August 27 2016

Hi Blake,

All of your fields received rain between 6 AM yesterday and 6 AM CDT today. Log in to FarmLogs to see the latest rainfall for your fields.

South Field 113.17 acres Wheat

Church 53.88 acres Wheat

North Field 124.65 acres Wheat

See Latest Rainfall