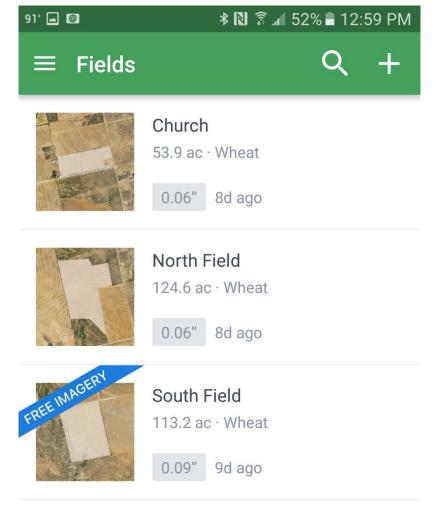

## Farm Logs

- Just recently found
- Gives you the ability to see
  - In-season crop health maps
  - Rainfall and heat reports
  - Soil data
  - Crop history
  - Yield maps
  - Keep track of field operations
  - Even sends you an email when you get rain or have stress on a crop

## Farm Logs

You've added 44% of your acreage!