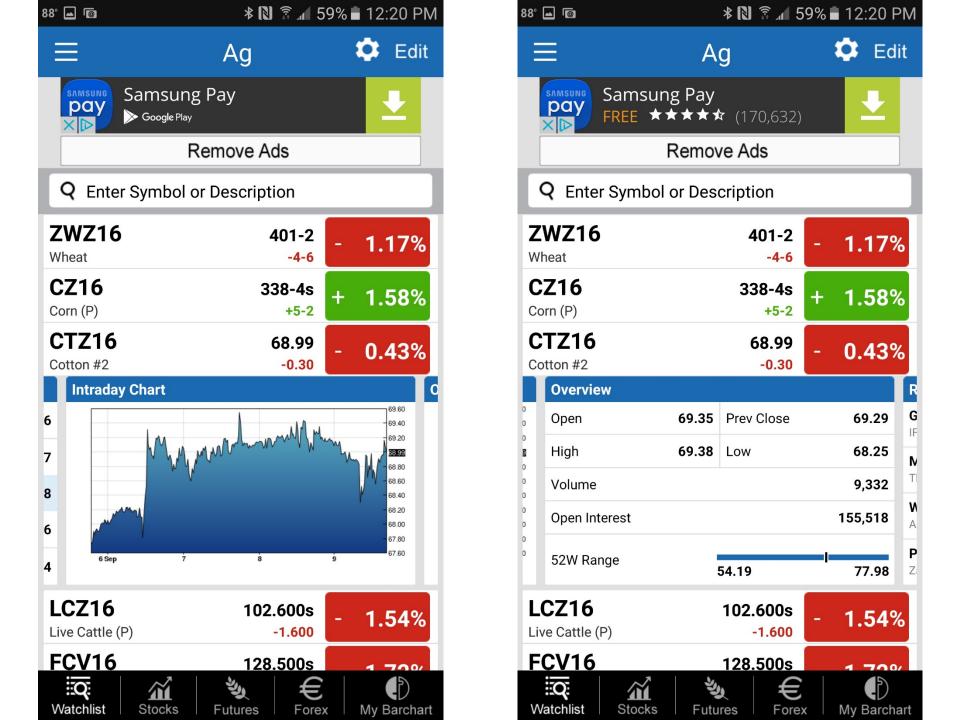

#### **Barchart**

- Features real-time futures and options prices
- Provides technical charts and fundamentals
- Can customize a Watchlist
  - Access to prices, technicals, and fundamentals
  - Can customize charts

#### **Barchart**

- Provides Ag news
- Futures/options quotes
- Blogs

Corn, soybeans higher as week winds down