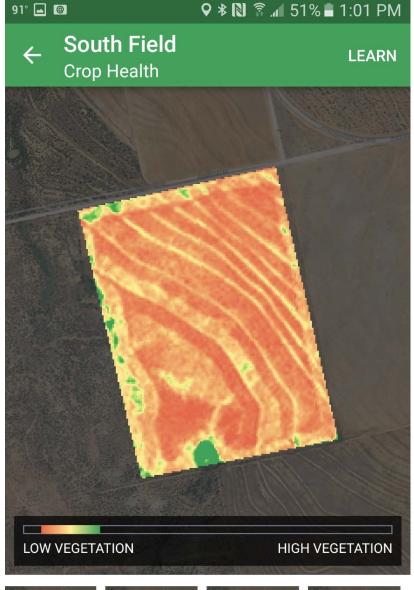

## Farm Logs

- Just recently found
- Gives you the ability to see
  - In-season crop health maps
  - Rainfall and heat reports
  - Soil data
  - Crop history
  - Yield maps
  - Keep track of field operations
  - Even sends you an email when you get rain or have stress on a crop

## Farm Logs

JUL 3, 2016

JUL 14, 2016

AUG 4, 2016

AUG 24, 2016

Tap to highlight soil types

Tap to highlight soil types

Sandy Loam