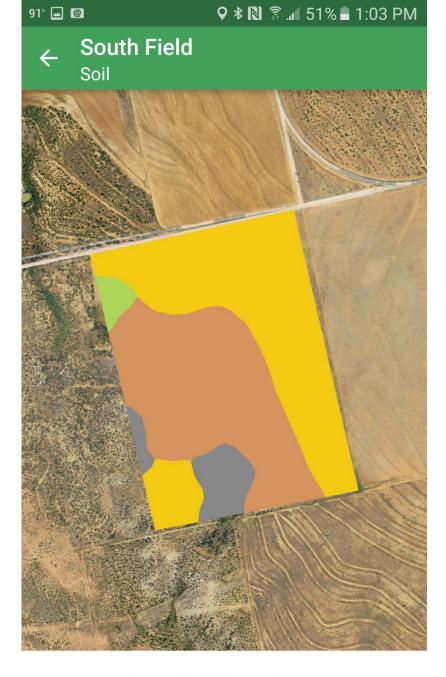

## Farm Logs

JUL 3, 2016

JUL 14, 2016

AUG 4, 2016

AUG 24, 2016

Tap to highlight soil types

Tap to highlight soil types

Sandy Loam

Miles fine sandy loam

55.9 ac

1 to 3 percent slopes

49.4%