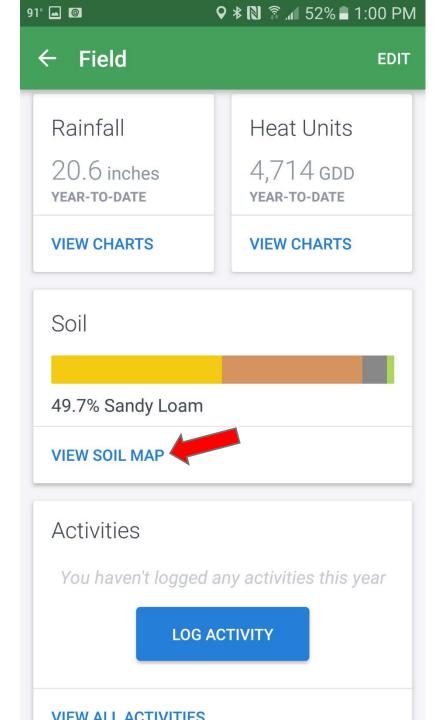

## Farm Logs

- Just recently found
- Gives you the ability to see
  - In-season crop health maps
  - Rainfall and heat reports
  - Soil data
  - Crop history
  - Yield maps
  - Keep track of field operations
  - Even sends you an email when you get rain or have stress on a crop

## Farm Logs

JUL 3, 2016

JUL 14, 2016

AUG 4, 2016

AUG 24, 2016

Tap to highlight soil types

Tap to highlight soil types

Sandy Loam

Miles fine sandy loam

55.9 ac

1 to 3 percent slopes

49.4%