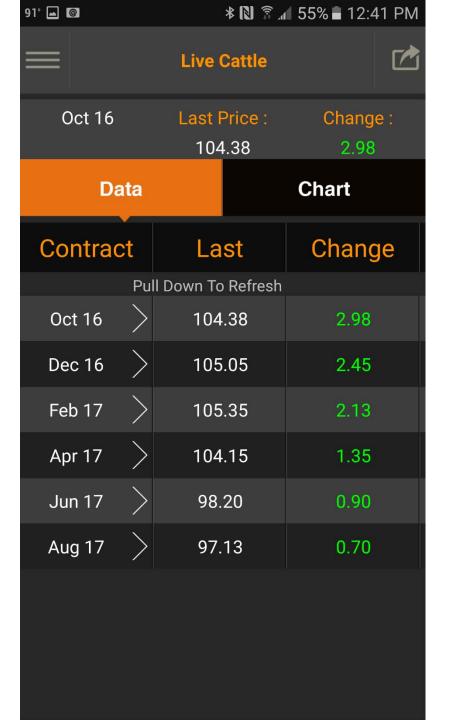

#### **Barchart**

- Features real-time futures and options prices
- Provides technical charts and fundamentals
- Can customize a Watchlist
  - Access to prices, technicals, and fundamentals
  - Can customize charts

#### **Barchart**

- Provides Ag news
- Futures/options quotes
- Blogs

Corn, soybeans higher as week winds down