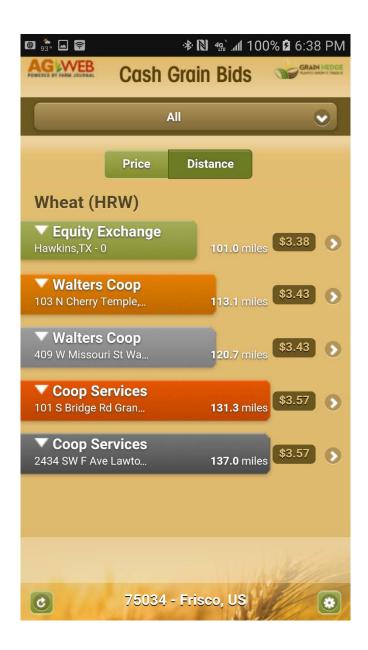

#### Cash Grain Bids

#### Cash Grain Bids

 Cattle Market Mobile is app designed to help cattle producers monitor current auction prices across the United States

 This app displays reports produced by the USDA's Agricultural Marketing Service as well as reports from a variety of other sources