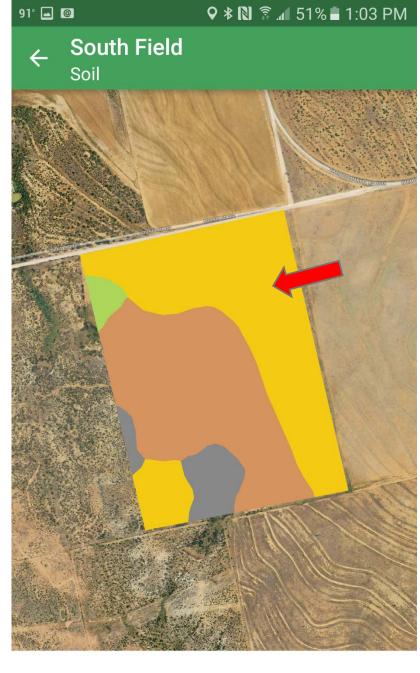

## Farm Logs

JUL 3, 2016

JUL 14, 2016

AUG 4, 2016

AUG 24, 2016

Tap to highlight soil types

Tap to highlight soil types

Sandy Loam

Miles fine sandy loam

55.9 ac

1 to 3 percent slopes

49.4%