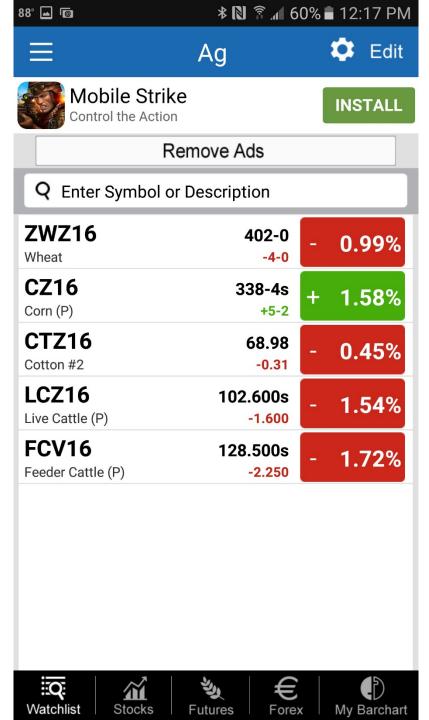

#### **Barchart**

- Features real-time futures and options prices
- Provides technical charts and fundamentals
- Can customize a Watchlist
  - Access to prices, technicals, and fundamentals
  - Can customize charts

#### **Barchart**

- Provides Ag news
- Futures/options quotes
- Blogs

Corn, soybeans higher as week winds down