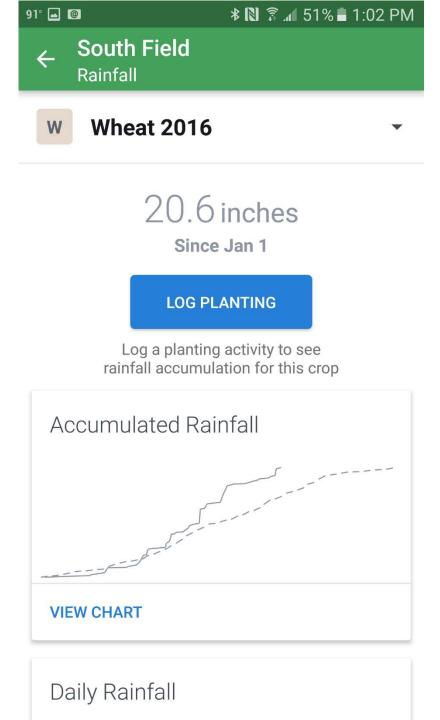

## Farm Logs

- Just recently found
- Gives you the ability to see
  - In-season crop health maps
  - Rainfall and heat reports
  - Soil data
  - Crop history
  - Yield maps
  - Keep track of field operations
  - Even sends you an email when you get rain or have stress on a crop

## Farm Logs

You've added 44% of your acreage!

#### Field Rainfall Report for August 27 2016

Hi Blake,

All of your fields received rain between 6 AM yesterday and 6 AM CDT today. Log in to FarmLogs to see the latest rainfall for your fields.

South Field 113.17 acres Wheat

Church 53.88 acres Wheat

North Field 124.65 acres Wheat

See Latest Rainfall