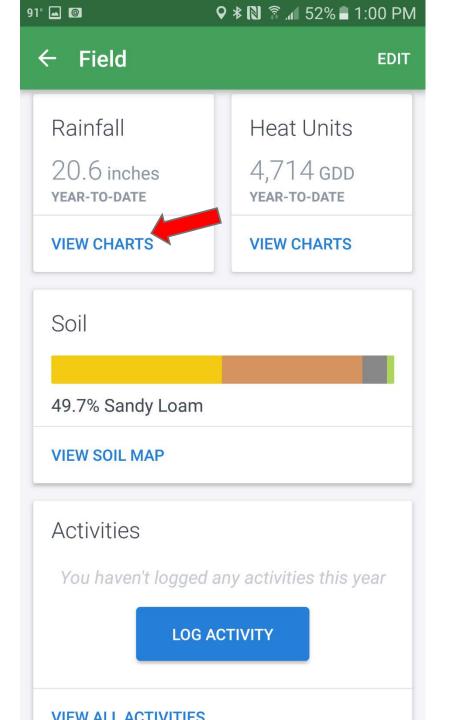

## Farm Logs

- Just recently found
- Gives you the ability to see
  - In-season crop health maps
  - Rainfall and heat reports
  - Soil data
  - Crop history
  - Yield maps
  - Keep track of field operations
  - Even sends you an email when you get rain or have stress on a crop

## Farm Logs

You've added 44% of your acreage!

# Farm Logs

## Farm Logs

Don't forget about the email alerts.