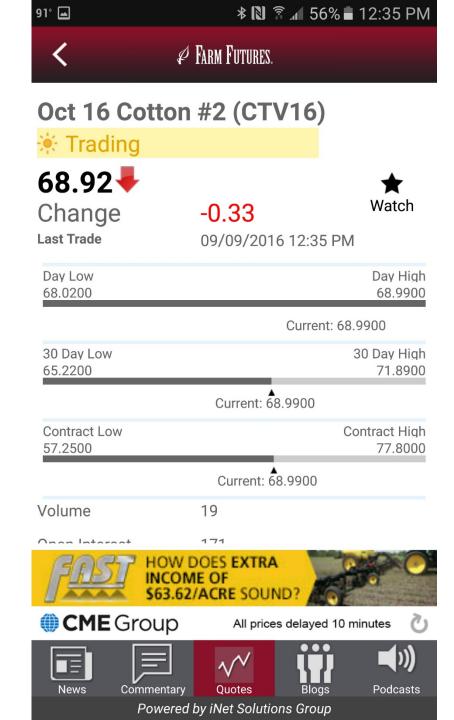

| 91° 🖴 🌘                                                                                                                                                                                                                                                                                                                                                                                                                                                                                                                                                                                                                                                                                                                                                                                                                                                                                                                                                                                                                                                                                                                                                                                                                                                                                                                                                                                                                                                                                                                                                                                                                                                                                                                                                                                                                                                                                                                                                                                                                                                                                                                        |                              | * 10 3   | ₹ <b>⊿</b> 1 57% I | <b>■</b> 12:30 I | PM |  |
|--------------------------------------------------------------------------------------------------------------------------------------------------------------------------------------------------------------------------------------------------------------------------------------------------------------------------------------------------------------------------------------------------------------------------------------------------------------------------------------------------------------------------------------------------------------------------------------------------------------------------------------------------------------------------------------------------------------------------------------------------------------------------------------------------------------------------------------------------------------------------------------------------------------------------------------------------------------------------------------------------------------------------------------------------------------------------------------------------------------------------------------------------------------------------------------------------------------------------------------------------------------------------------------------------------------------------------------------------------------------------------------------------------------------------------------------------------------------------------------------------------------------------------------------------------------------------------------------------------------------------------------------------------------------------------------------------------------------------------------------------------------------------------------------------------------------------------------------------------------------------------------------------------------------------------------------------------------------------------------------------------------------------------------------------------------------------------------------------------------------------------|------------------------------|----------|--------------------|------------------|----|--|
| FARM FUTURES.                                                                                                                                                                                                                                                                                                                                                                                                                                                                                                                                                                                                                                                                                                                                                                                                                                                                                                                                                                                                                                                                                                                                                                                                                                                                                                                                                                                                                                                                                                                                                                                                                                                                                                                                                                                                                                                                                                                                                                                                                                                                                                                  |                              |          |                    |                  |    |  |
| Contract                                                                                                                                                                                                                                                                                                                                                                                                                                                                                                                                                                                                                                                                                                                                                                                                                                                                                                                                                                                                                                                                                                                                                                                                                                                                                                                                                                                                                                                                                                                                                                                                                                                                                                                                                                                                                                                                                                                                                                                                                                                                                                                       |                              |          | Last               | Change           |    |  |
| Sep 16 Rough Rice (E)                                                                                                                                                                                                                                                                                                                                                                                                                                                                                                                                                                                                                                                                                                                                                                                                                                                                                                                                                                                                                                                                                                                                                                                                                                                                                                                                                                                                                                                                                                                                                                                                                                                                                                                                                                                                                                                                                                                                                                                                                                                                                                          |                              |          | 930.5s             |                  |    |  |
| Oct 16 Cotton #2                                                                                                                                                                                                                                                                                                                                                                                                                                                                                                                                                                                                                                                                                                                                                                                                                                                                                                                                                                                                                                                                                                                                                                                                                                                                                                                                                                                                                                                                                                                                                                                                                                                                                                                                                                                                                                                                                                                                                                                                                                                                                                               |                              |          | 68.92              | -0.33            | #  |  |
| Dec 16 Cotton #2                                                                                                                                                                                                                                                                                                                                                                                                                                                                                                                                                                                                                                                                                                                                                                                                                                                                                                                                                                                                                                                                                                                                                                                                                                                                                                                                                                                                                                                                                                                                                                                                                                                                                                                                                                                                                                                                                                                                                                                                                                                                                                               |                              |          | 68.98              | -0.31            |    |  |
| Oct 16 Live Cattle (E)                                                                                                                                                                                                                                                                                                                                                                                                                                                                                                                                                                                                                                                                                                                                                                                                                                                                                                                                                                                                                                                                                                                                                                                                                                                                                                                                                                                                                                                                                                                                                                                                                                                                                                                                                                                                                                                                                                                                                                                                                                                                                                         |                              |          | 104.300            | +2.900           | •  |  |
| Feb 17 Live Cattle (E)                                                                                                                                                                                                                                                                                                                                                                                                                                                                                                                                                                                                                                                                                                                                                                                                                                                                                                                                                                                                                                                                                                                                                                                                                                                                                                                                                                                                                                                                                                                                                                                                                                                                                                                                                                                                                                                                                                                                                                                                                                                                                                         |                              |          | 105.300            | +2.075           | •  |  |
| Sep 16 Feeder Cattle (E)                                                                                                                                                                                                                                                                                                                                                                                                                                                                                                                                                                                                                                                                                                                                                                                                                                                                                                                                                                                                                                                                                                                                                                                                                                                                                                                                                                                                                                                                                                                                                                                                                                                                                                                                                                                                                                                                                                                                                                                                                                                                                                       |                              |          | 134.050            | +2.450           | •  |  |
| Jan 17 Feeder Cattle (E)                                                                                                                                                                                                                                                                                                                                                                                                                                                                                                                                                                                                                                                                                                                                                                                                                                                                                                                                                                                                                                                                                                                                                                                                                                                                                                                                                                                                                                                                                                                                                                                                                                                                                                                                                                                                                                                                                                                                                                                                                                                                                                       |                              |          | 124.850            | +1.475           | •  |  |
| Oct 16 Lean Hogs (E)                                                                                                                                                                                                                                                                                                                                                                                                                                                                                                                                                                                                                                                                                                                                                                                                                                                                                                                                                                                                                                                                                                                                                                                                                                                                                                                                                                                                                                                                                                                                                                                                                                                                                                                                                                                                                                                                                                                                                                                                                                                                                                           |                              |          | 59.875             | -1.125           | #  |  |
| Dec 16 Lean Hogs (E)                                                                                                                                                                                                                                                                                                                                                                                                                                                                                                                                                                                                                                                                                                                                                                                                                                                                                                                                                                                                                                                                                                                                                                                                                                                                                                                                                                                                                                                                                                                                                                                                                                                                                                                                                                                                                                                                                                                                                                                                                                                                                                           |                              |          | 54.400             | -1.075           | ŧ  |  |
| As of: 09/09/2016 12:19 PM                                                                                                                                                                                                                                                                                                                                                                                                                                                                                                                                                                                                                                                                                                                                                                                                                                                                                                                                                                                                                                                                                                                                                                                                                                                                                                                                                                                                                                                                                                                                                                                                                                                                                                                                                                                                                                                                                                                                                                                                                                                                                                     |                              |          |                    |                  |    |  |
| The second secon | HECK OUT THE<br>ERGUSON 8700 |          | LEARN              | MORE »           |    |  |
|                                                                                                                                                                                                                                                                                                                                                                                                                                                                                                                                                                                                                                                                                                                                                                                                                                                                                                                                                                                                                                                                                                                                                                                                                                                                                                                                                                                                                                                                                                                                                                                                                                                                                                                                                                                                                                                                                                                                                                                                                                                                                                                                |                              |          |                    |                  |    |  |
|                                                                                                                                                                                                                                                                                                                                                                                                                                                                                                                                                                                                                                                                                                                                                                                                                                                                                                                                                                                                                                                                                                                                                                                                                                                                                                                                                                                                                                                                                                                                                                                                                                                                                                                                                                                                                                                                                                                                                                                                                                                                                                                                |                              | $\wedge$ | •••                |                  | )  |  |

Day Week Month Year

Data provided by iNet Solutions Group, Inc. All prices delayed 10 minutes.