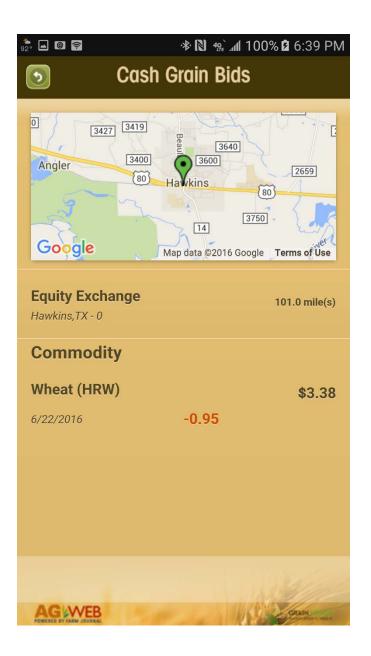

#### Cash Grain Bids

#### Cash Grain Bids

 Cattle Market Mobile is app designed to help cattle producers monitor current auction prices across the United States

 This app displays reports produced by the USDA's Agricultural Marketing Service as well as reports from a variety of other sources