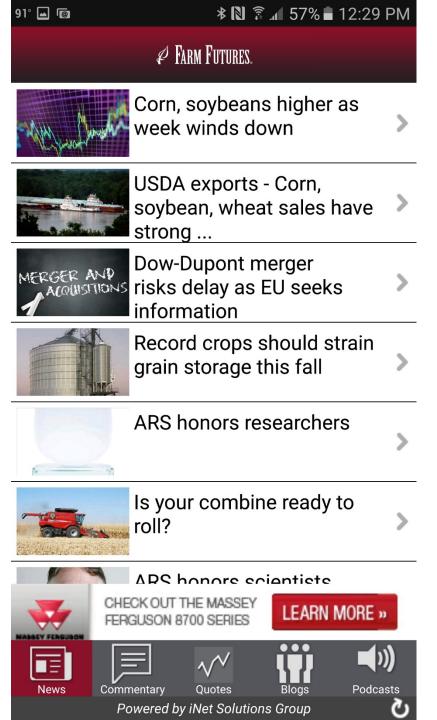

#### **Barchart**

- Provides Ag news
- Futures/options quotes
- Blogs

Corn, soybeans higher as week winds down

#### Compiled by staff

Corn and soybeans are higher near midday and are on track to finish higher for the week as traders focus on Monday's crop report. Weekly export sales on Friday were up from a week ago.