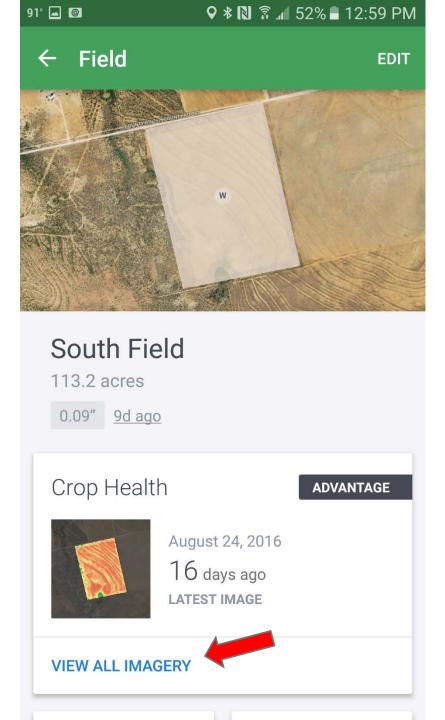

## Farm Logs

- Just recently found
- Gives you the ability to see
  - In-season crop health maps
  - Rainfall and heat reports
  - Soil data
  - Crop history
  - Yield maps
  - Keep track of field operations
  - Even sends you an email when you get rain or have stress on a crop

#### Field Rainfall Report for August 27 2016

Hi Blake,

All of your fields received rain between 6 AM yesterday and 6 AM CDT today. Log in to FarmLogs to see the latest rainfall for your fields.

South Field 113.17 acres Wheat

Church 53.88 acres Wheat

North Field 124.65 acres Wheat

See Latest Rainfall