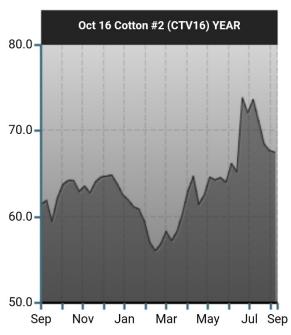

| 91° 🖴 🌘                                                                                                                                                                                                                                                                                                                                                                                                                                                                                                                                                                                                                                                                                                                                                                                                                                                                                                                                                                                                                                                                                                                                                                                                                                                                                                                                                                                                                                                                                                                                                                                                                                                                                                                                                                                                                                                                                                                                                                                                                                                                                                                        |                              | * 10 3   | ₹ <b>⊿</b> 1 57% I | <b>■</b> 12:30 I | PM |  |
|--------------------------------------------------------------------------------------------------------------------------------------------------------------------------------------------------------------------------------------------------------------------------------------------------------------------------------------------------------------------------------------------------------------------------------------------------------------------------------------------------------------------------------------------------------------------------------------------------------------------------------------------------------------------------------------------------------------------------------------------------------------------------------------------------------------------------------------------------------------------------------------------------------------------------------------------------------------------------------------------------------------------------------------------------------------------------------------------------------------------------------------------------------------------------------------------------------------------------------------------------------------------------------------------------------------------------------------------------------------------------------------------------------------------------------------------------------------------------------------------------------------------------------------------------------------------------------------------------------------------------------------------------------------------------------------------------------------------------------------------------------------------------------------------------------------------------------------------------------------------------------------------------------------------------------------------------------------------------------------------------------------------------------------------------------------------------------------------------------------------------------|------------------------------|----------|--------------------|------------------|----|--|
| FARM FUTURES.                                                                                                                                                                                                                                                                                                                                                                                                                                                                                                                                                                                                                                                                                                                                                                                                                                                                                                                                                                                                                                                                                                                                                                                                                                                                                                                                                                                                                                                                                                                                                                                                                                                                                                                                                                                                                                                                                                                                                                                                                                                                                                                  |                              |          |                    |                  |    |  |
| Contract                                                                                                                                                                                                                                                                                                                                                                                                                                                                                                                                                                                                                                                                                                                                                                                                                                                                                                                                                                                                                                                                                                                                                                                                                                                                                                                                                                                                                                                                                                                                                                                                                                                                                                                                                                                                                                                                                                                                                                                                                                                                                                                       |                              |          | Last               | Change           |    |  |
| Sep 16 Rough Rice (E)                                                                                                                                                                                                                                                                                                                                                                                                                                                                                                                                                                                                                                                                                                                                                                                                                                                                                                                                                                                                                                                                                                                                                                                                                                                                                                                                                                                                                                                                                                                                                                                                                                                                                                                                                                                                                                                                                                                                                                                                                                                                                                          |                              |          | 930.5s             |                  |    |  |
| Oct 16 Cotton #2                                                                                                                                                                                                                                                                                                                                                                                                                                                                                                                                                                                                                                                                                                                                                                                                                                                                                                                                                                                                                                                                                                                                                                                                                                                                                                                                                                                                                                                                                                                                                                                                                                                                                                                                                                                                                                                                                                                                                                                                                                                                                                               |                              |          | 68.92              | -0.33            | #  |  |
| Dec 16 Cotton #2                                                                                                                                                                                                                                                                                                                                                                                                                                                                                                                                                                                                                                                                                                                                                                                                                                                                                                                                                                                                                                                                                                                                                                                                                                                                                                                                                                                                                                                                                                                                                                                                                                                                                                                                                                                                                                                                                                                                                                                                                                                                                                               |                              |          | 68.98              | -0.31            |    |  |
| Oct 16 Live Cattle (E)                                                                                                                                                                                                                                                                                                                                                                                                                                                                                                                                                                                                                                                                                                                                                                                                                                                                                                                                                                                                                                                                                                                                                                                                                                                                                                                                                                                                                                                                                                                                                                                                                                                                                                                                                                                                                                                                                                                                                                                                                                                                                                         |                              |          | 104.300            | +2.900           | •  |  |
| Feb 17 Live Cattle (E)                                                                                                                                                                                                                                                                                                                                                                                                                                                                                                                                                                                                                                                                                                                                                                                                                                                                                                                                                                                                                                                                                                                                                                                                                                                                                                                                                                                                                                                                                                                                                                                                                                                                                                                                                                                                                                                                                                                                                                                                                                                                                                         |                              |          | 105.300            | +2.075           | •  |  |
| Sep 16 Feeder Cattle (E)                                                                                                                                                                                                                                                                                                                                                                                                                                                                                                                                                                                                                                                                                                                                                                                                                                                                                                                                                                                                                                                                                                                                                                                                                                                                                                                                                                                                                                                                                                                                                                                                                                                                                                                                                                                                                                                                                                                                                                                                                                                                                                       |                              |          | 134.050            | +2.450           | •  |  |
| Jan 17 Feeder Cattle (E)                                                                                                                                                                                                                                                                                                                                                                                                                                                                                                                                                                                                                                                                                                                                                                                                                                                                                                                                                                                                                                                                                                                                                                                                                                                                                                                                                                                                                                                                                                                                                                                                                                                                                                                                                                                                                                                                                                                                                                                                                                                                                                       |                              |          | 124.850            | +1.475           | •  |  |
| Oct 16 Lean Hogs (E)                                                                                                                                                                                                                                                                                                                                                                                                                                                                                                                                                                                                                                                                                                                                                                                                                                                                                                                                                                                                                                                                                                                                                                                                                                                                                                                                                                                                                                                                                                                                                                                                                                                                                                                                                                                                                                                                                                                                                                                                                                                                                                           |                              |          | 59.875             | -1.125           | #  |  |
| Dec 16 Lean Hogs (E)                                                                                                                                                                                                                                                                                                                                                                                                                                                                                                                                                                                                                                                                                                                                                                                                                                                                                                                                                                                                                                                                                                                                                                                                                                                                                                                                                                                                                                                                                                                                                                                                                                                                                                                                                                                                                                                                                                                                                                                                                                                                                                           |                              |          | 54.400             | -1.075           | ŧ  |  |
| As of: 09/09/2016 12:19 PM                                                                                                                                                                                                                                                                                                                                                                                                                                                                                                                                                                                                                                                                                                                                                                                                                                                                                                                                                                                                                                                                                                                                                                                                                                                                                                                                                                                                                                                                                                                                                                                                                                                                                                                                                                                                                                                                                                                                                                                                                                                                                                     |                              |          |                    |                  |    |  |
| The second secon | HECK OUT THE<br>ERGUSON 8700 |          | LEARN              | MORE »           |    |  |
|                                                                                                                                                                                                                                                                                                                                                                                                                                                                                                                                                                                                                                                                                                                                                                                                                                                                                                                                                                                                                                                                                                                                                                                                                                                                                                                                                                                                                                                                                                                                                                                                                                                                                                                                                                                                                                                                                                                                                                                                                                                                                                                                |                              |          |                    |                  |    |  |
|                                                                                                                                                                                                                                                                                                                                                                                                                                                                                                                                                                                                                                                                                                                                                                                                                                                                                                                                                                                                                                                                                                                                                                                                                                                                                                                                                                                                                                                                                                                                                                                                                                                                                                                                                                                                                                                                                                                                                                                                                                                                                                                                |                              | $\wedge$ | •••                |                  | )  |  |

Day Week Month Year

Data provided by iNet Solutions Group, Inc. All prices delayed 10 minutes.