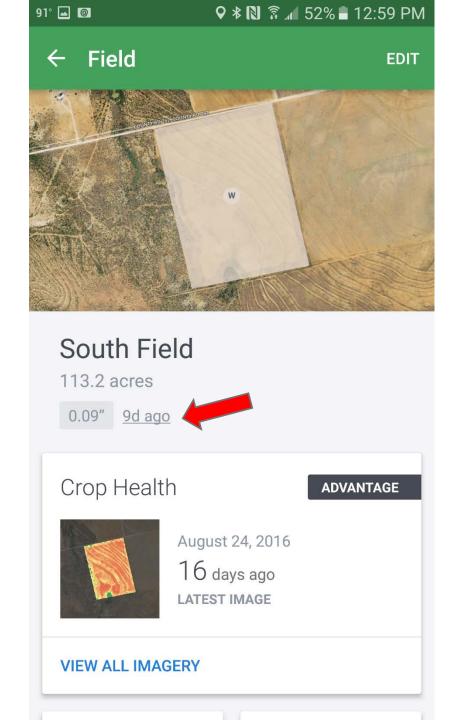

#### Field Rainfall Report for August 27 2016

Hi Blake,

All of your fields received rain between 6 AM yesterday and 6 AM CDT today. Log in to FarmLogs to see the latest rainfall for your fields.

South Field 113.17 acres Wheat

Church 53.88 acres Wheat

North Field 124.65 acres Wheat

See Latest Rainfall