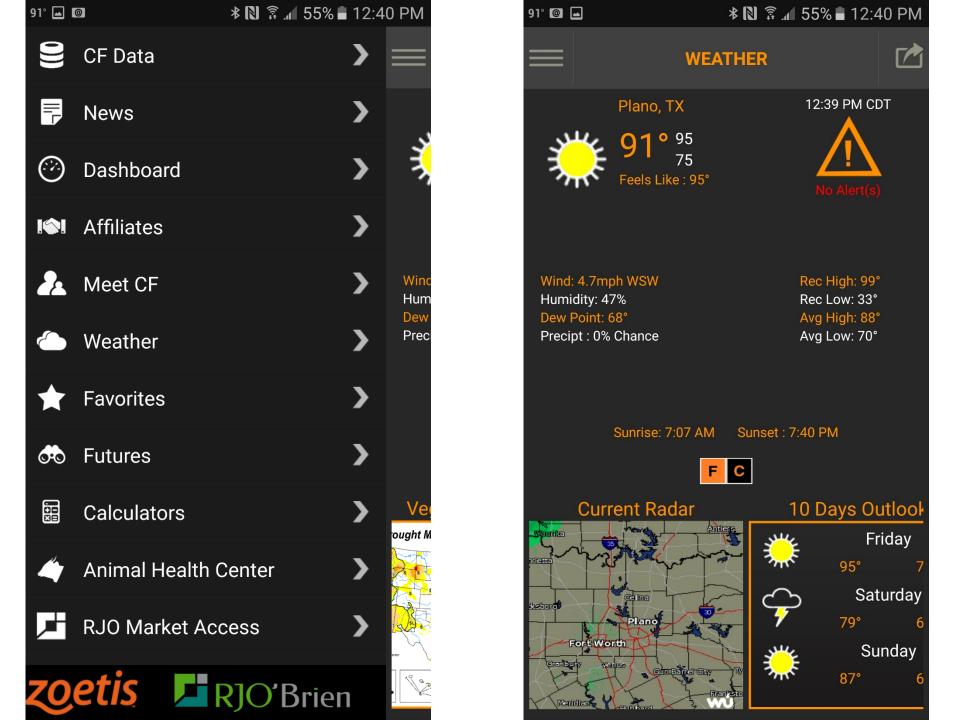

#### Weather

These are invaluable

- Need to measure an angle?
  - Get a protractor app

Remember these guys?