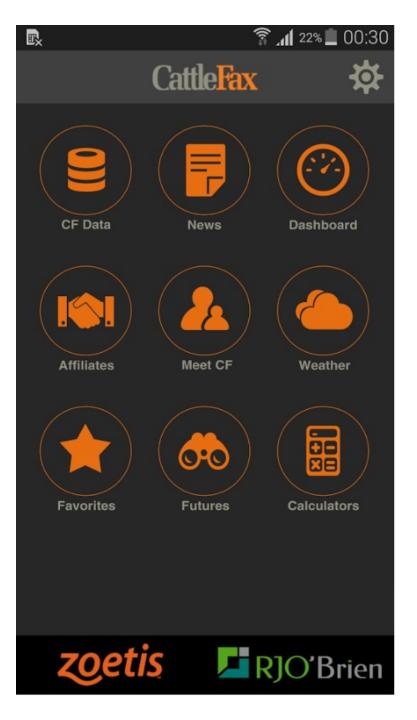

|                              | $\wedge$ | •••                |                  | )  |  |









Day Week Month Year



Data provided by iNet Solutions Group, Inc. All prices delayed 10 minutes.





#### **CattleFax**















#### **CattleFax**



#### Cash Grain Bids



#### Cash Grain Bids



 Cattle Market Mobile is app designed to help cattle producers monitor current auction prices across the United States



 This app displays reports produced by the USDA's Agricultural Marketing Service as well as reports from a variety of other sources











Tue Aug 30, 2016

## Feeder Steers Medium and Large 1-2

| Avg Wt | Price Range       | Avg Price |
|--------|-------------------|-----------|
| 376    | \$165.00-\$170.00 | \$166.75  |
| Avg Wt | Price Range       | Avg Price |
| 459    | \$145.00          | \$145.00  |
| Avg Wt | Price Range       | Avg Price |
| 695    | \$136.50          | \$136.50  |
| Avg Wt | Price Range       | Avg Price |
| 670    | \$128.50          | \$128.50* |
| Avg W