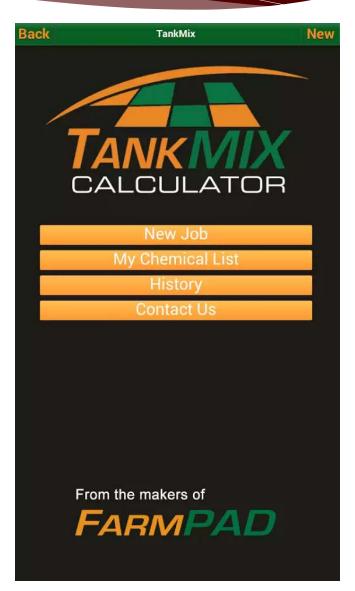

#### Tank Mix Calculator

- Helps you generate a tank mix
- Enter the acreage, tank size, and carrier volume
- MIX CALC
- Select your chemicals from the list or add your own
- The App will then calculate the number of loads required to spray your acreage (along with full and partial load mixes of the chemicals you selected)

#### Tank Mix Calculator

- Allows you to save jobs for quick recall
- Provides the chemical labels
- Again, you can add your own chemical if not on the list
- Combined with an accurate acreage estimate (like the one given with the FarmLogs App) can save money