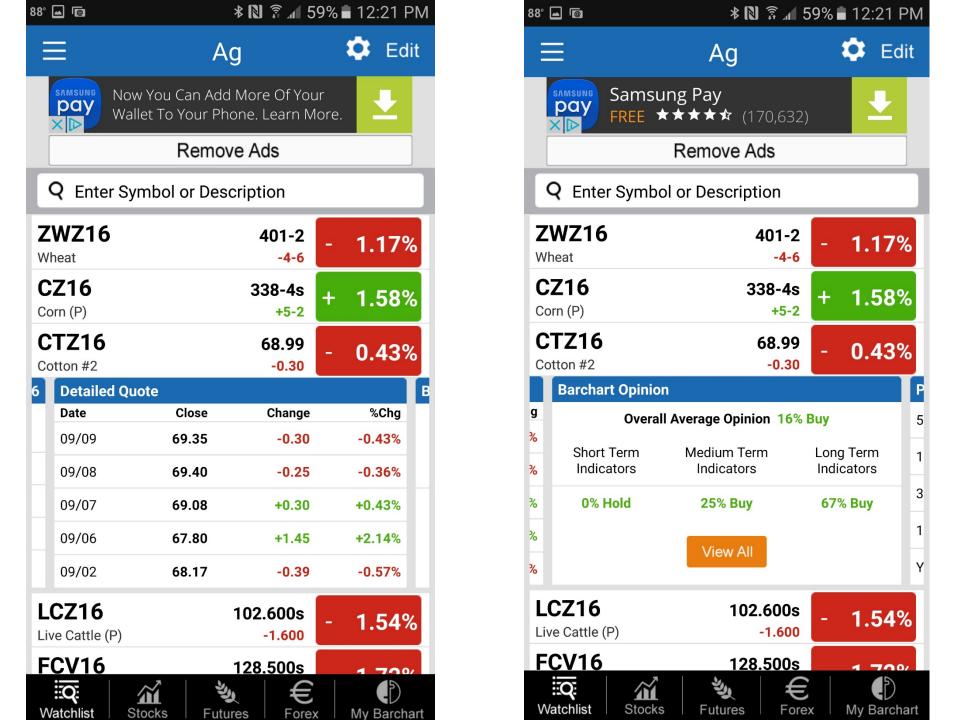

#### **Barchart**

- Features real-time futures and options prices
- Provides technical charts and fundamentals
- Can customize a Watchlist
  - Access to prices, technicals, and fundamentals
  - Can customize charts

#### **Barchart**

- Provides Ag news
- Futures/options quotes
- Blogs

Corn, soybeans higher as week winds down