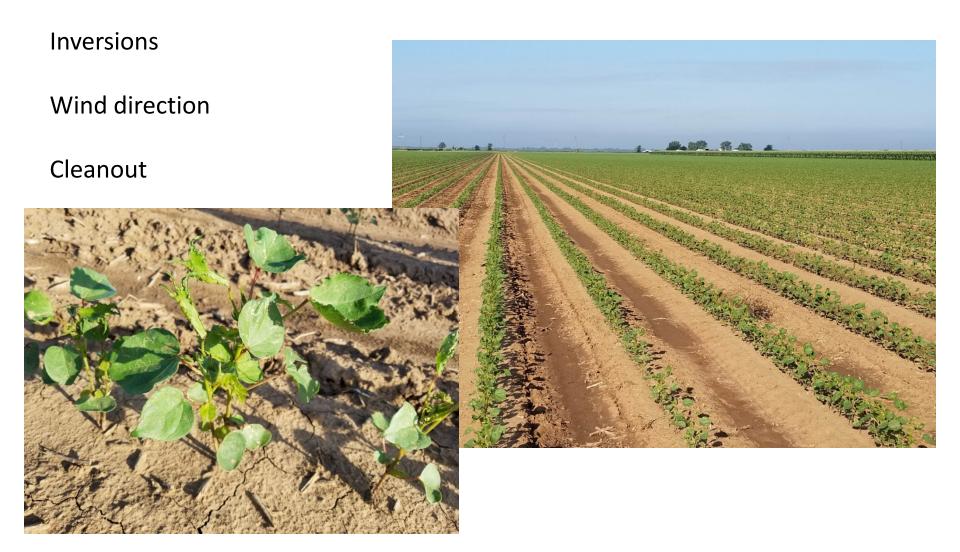

| 64.6    | 67.2    | 70.4    | 74.7    | 81.1    | 86.8    | 84.4   | 80.1    | 70.8    | 65.9    | 51.7    | 71.2   |
| Delta             | (+5.8)  | (+10.0) | (+5.8)  | (+1.9)  | (-1.5)  | (-1.1)  | (+2.1)  | (-0.9) | (+0.1)  | 0       | (+5.1)  | (-0.5)  | (+2.2) |



### **COTTON WEEDS**

Palmer amaranth Common waterhemp





#### **COTTON WEEDS**

TEXAS A&M

GRILIFE

EXTENSION

Palmer amaranth
Common waterhemp
Junglerice
Panicum





# WEED CONTROL CHALLENGES



Grass control was a bit low

Coverage issues

Cool weather persisted

Weed sizes and application timing



#### **COTTON TECHNOLOGIES**



Excellent in season/season long control





#### **COTTON TECHNOLOGIES**

Fewer end of season weeds





#### **COTTON TECHNOLOGIES**

Off-target movement – Awareness is much improved